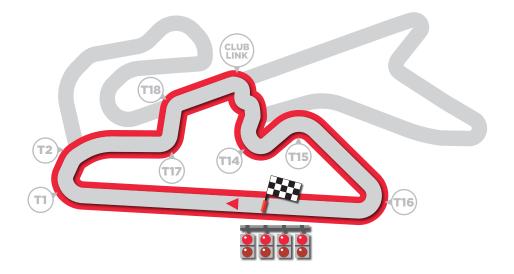

| 3 <sup>rd</sup> Session Advanced Group                      |
| 20:15-20:40   | 3 <sup>rd</sup> Session Novice Group                        |
| 20:40-21:00   | <b>Open Pitlane</b> (both groups, maximum 30 cars on track) |

## **Reminder:**

- Novice session participants must sign-on before 18.00, attend a safety briefing and participate in familiarization laps.
- Bring valid and current driver's license or competitor license.
- Helmets must be worn at all times; helmets can be hired during registration.
- One passenger per car permitted. Passengers need to sign-on during registration.
- Slick tyres are only permitted for cars fitted with a roll cage or roll bars.
- Remove all loose items from your car.
- Closed-toe shoes required (sandals or flip-flops not allowed).



## CLUB CIRCUIT